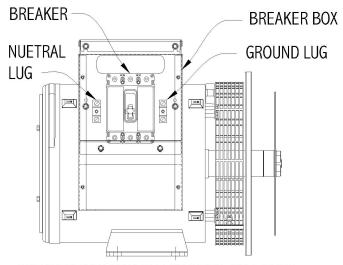

Black painted steel enclosure and faceplate with a Marathon 280 frame side plate hole pattern, which contains an Eaton generator molded case circuit breaker and a connection wiring pass-through hole above the breaker for convenient routing to the generator leads or a link board assembly. Neutral and Ground terminals are mounted in the enclosure.

BREAKER BOX MAY BE MOUNTED ON EITHER
SIDE OF ALTERNTOR
280 FRAME SIDE VIEW

Wire Kit leads are approximately 36" with ring terminals.

The breaker is mounted in the enclosure for shipping and doesn't require removal for mounting or installation.